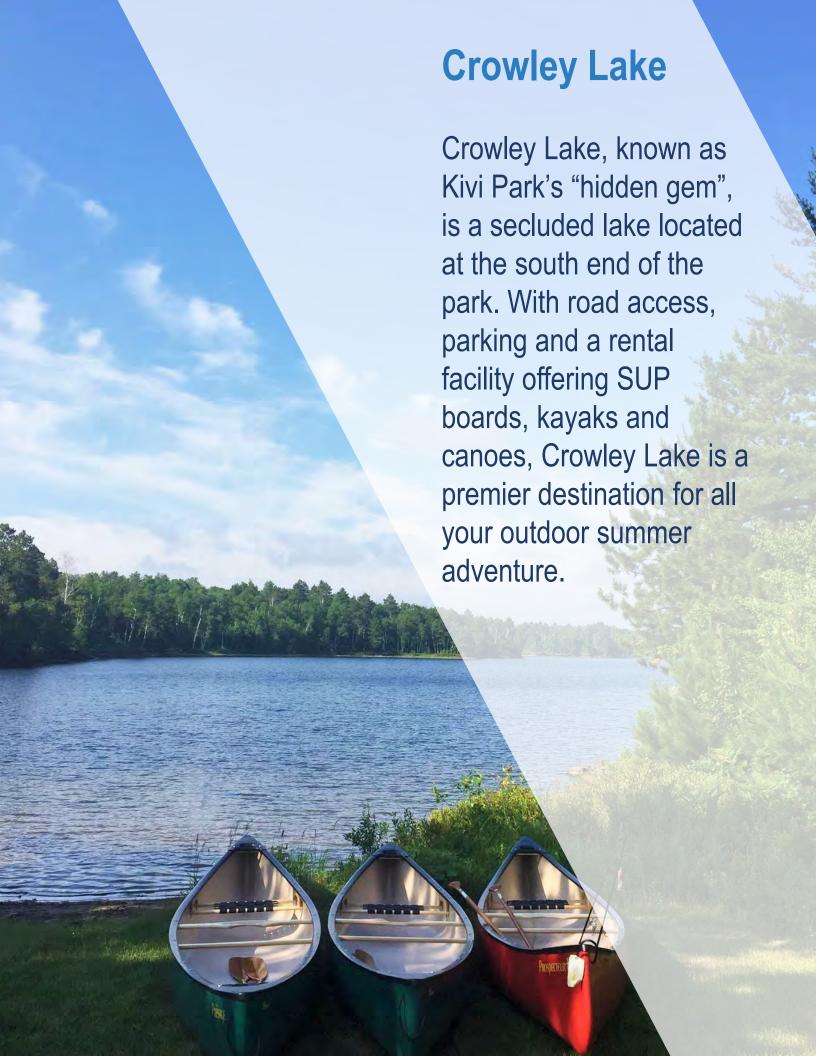

Kivi Park is a 12-month, 4-season attraction comprised of 480 acres of land and is a premier destination for outdoor health and wellness, sport and adventure. The park offers a 1.3km skate path through the forest, hiking, snowshoeing, fat biking, mountain biking and both classic and skate skiing trails. Canoeing, kayaking, and paddle boarding is also available at the Crowley Lake Outpost with options to portage to Linton Lake.