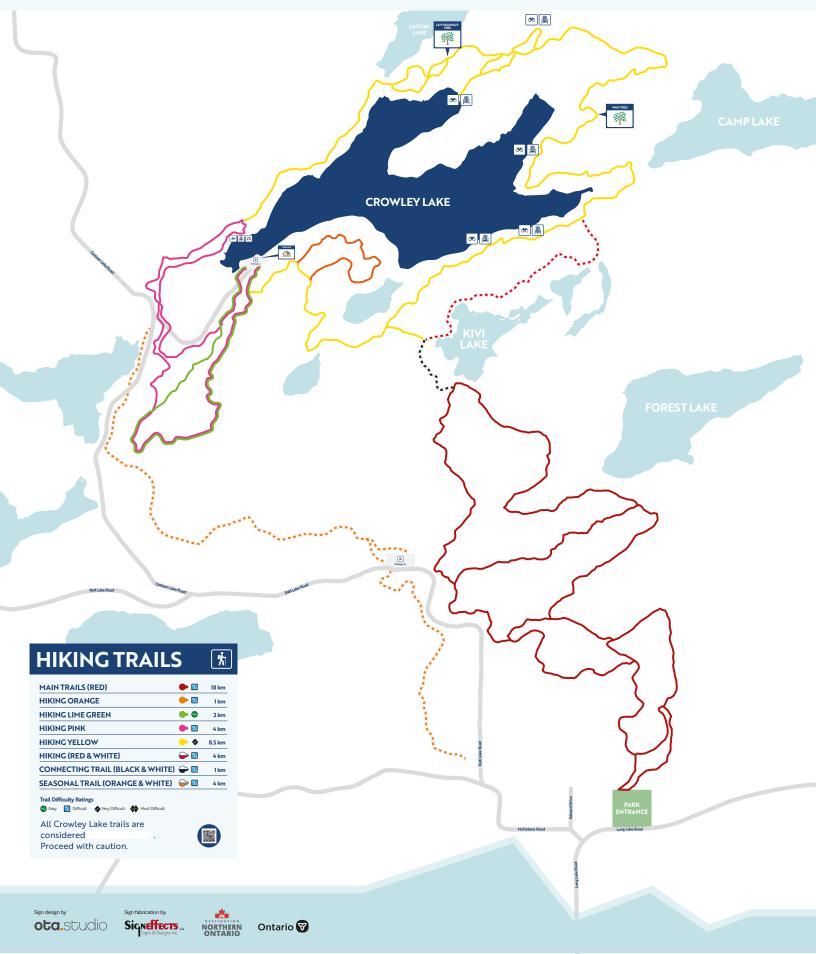

IKE 6.1 | \$                         | 1.1 km |
| BIKE 6.2 |                            | 0.4 km |
| BIKE 6.3 |                            | 0.5 km |
| BIKE7    |                            | 1.1 km |
| BIKE 8   | \$                         | 0.4 km |
| BIKE 10  |                            | 2.2 km |
| BIKE 11  |                            | 1.6 km |
| E=-      | EQUIPMENT NORTH PUMP TRACK | 50     |

Mountain Bike Difficulty Ratings

Winter Access Only

| Ski Trails |  | Æ. | Ski | Trai | ls |
|------------|--|----|-----|------|----|
|------------|--|----|-----|------|----|

|   | Lion   |
|---|--------|
| - | 1.7 km |
|   | 2 km   |
|   | 2.5 km |
|   | 3.5 km |
|   | Silom  |
|   | 5.5 km |
| = | 0.6 km |
|   |        |

## **Amenities & Activities**







## **Crowley Lake Area**