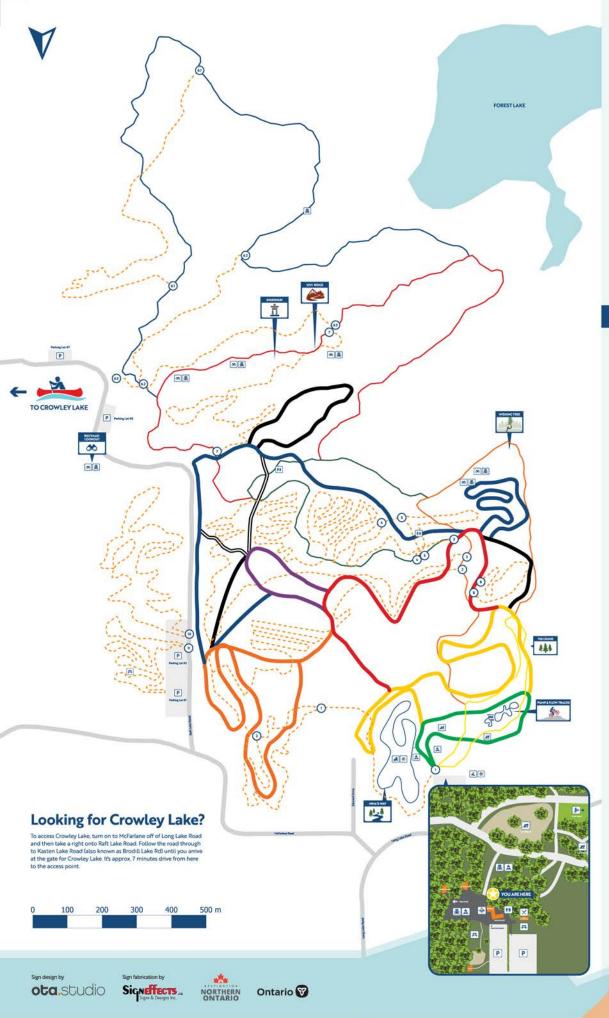

## **TRAILS & ATTRACTIONS**

| <b>∕ *</b> H  | iking Trails |        |
|---------------|--------------|--------|
|               |              | Ds 584 |
| HIKING YELLOW |              | 3 km   |
| HIKING ORANGI |              | 2 km   |
| HIKING GREEN  | •            | 3 km   |
| HIKING RED    |              | S kom  |
| HIKING BLUE   | •            | 7 km   |

HALOAD BI

| 2        | Bike Trails                |        |
|----------|----------------------------|--------|
|          |                            | 335 55 |
| BIKE 1   | •                          | 1.5 km |
| BIKE 2   |                            | 1.9 km |
| BIKE 3   |                            | 4.2 km |
| BIKE 4   |                            | 0.4 km |
| BIKE 5   |                            | 0.1 km |
| BIKE 6.1 | \$                         | 1.1 km |
| BIKE 6.2 |                            | 0.4 km |
| BIKE 6.3 |                            | 0.5 km |
| BIKE7    |                            | 1.1 km |
| BIKE 8   | \$                         | 0.4 km |
| BIKE 10  |                            | 2.2 km |
| BIKE 11  |                            | 1.6 km |
| E=-      | EQUIPMENT NORTH PUMP TRACK | 50     |

Mountain Bike Difficulty Ratings

Winter Access Only

| Ski Trails |  | Æ. | Ski | Trai | ls |
|------------|--|----|-----|------|----|
|------------|--|----|-----|------|----|

|   | Lion   |
|---|--------|
| - | 1.7 km |
|   | 2 km   |
|   | 2.5 km |
|   | 3.5 km |
|   | Silom  |
|   | 5.5 km |
| = | 0.6 km |
|   |        |